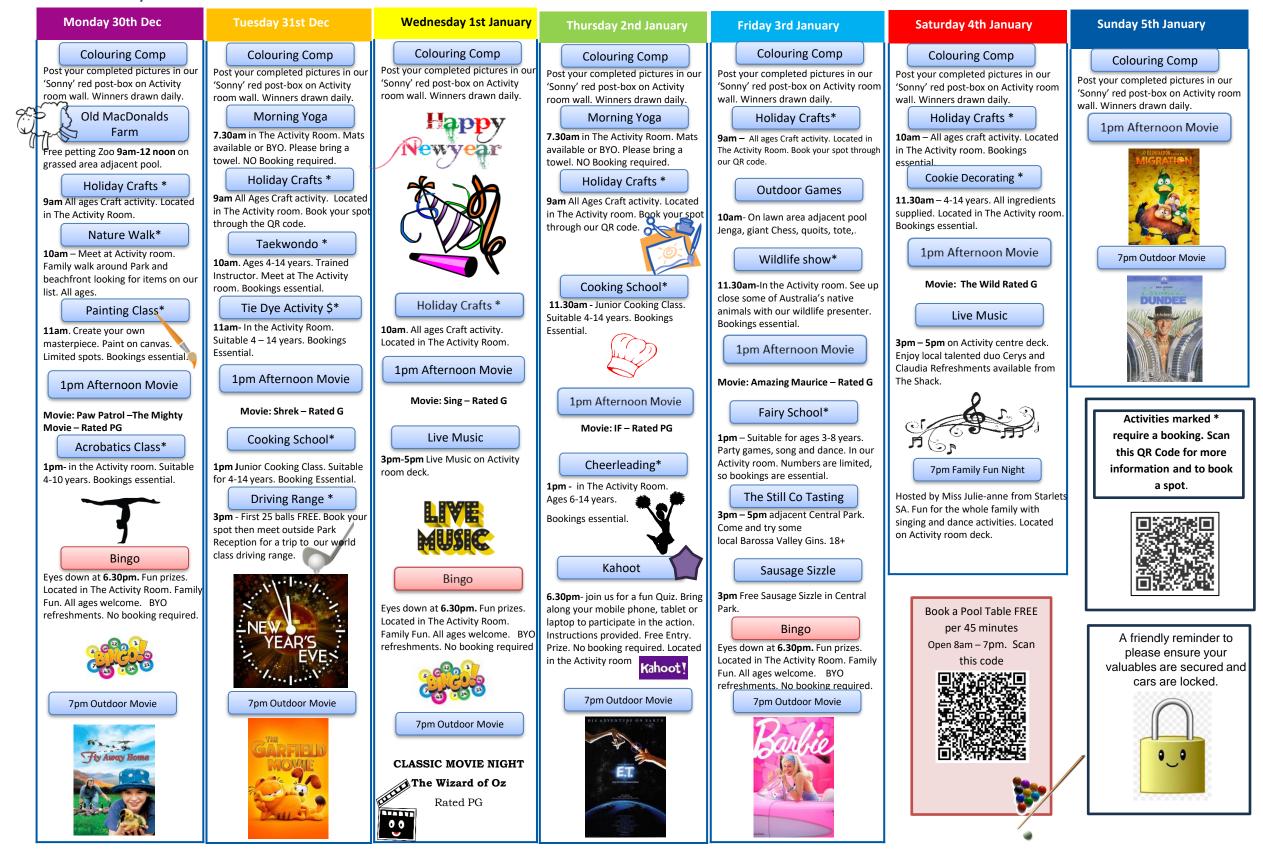

## What's on this week at WBP commencing 30th December 2024

#### Week 3 - SA School Holidays

### **Colouring-In Competition Information**

Collect your Sonny & Friends page from The Activity Room or at The Shack. Post your completed entry in our special Sonny Red Post-box located outside the activity room. Your entry should include your name, age and adult contact number on back for judging. Winner selected daily and advised by phone call.

### Food Vans On-Site this Week

Monday 30th – Enfes Turkish Street Food Tuesday 31st – NO VANS ONSITE Wednesday 1st- Beyond India Thursday 2nd – Taco Cartel Saturday - TBA Sunday - TBA Located on grass area behind Block 1 amenities